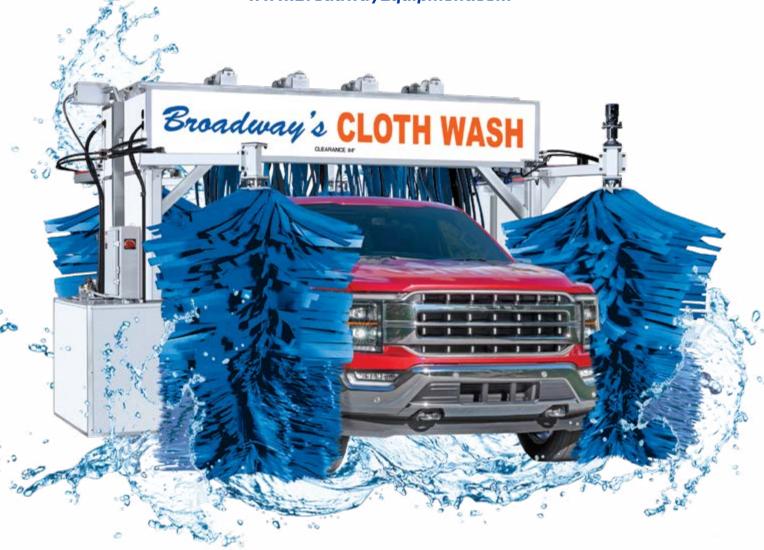

# ROLLOVER

ยพ-บ/ช9 Rollover Cloth Wash Drive-Thru

### **FEATURES:**

- Total vehicle coverage, double cycle for cars, SUVs, and minivans.
- Washes vehicles up to 84", 90" and 102" high.
- Quick and easy installation by factory technicians.
- Requires no harsh chemicals, just biodegradable soap and water.
- Installs as a drive-in/back-out or as a drive-thru.
- Car wash has onboard computer with self-diagnostic capabilities.
- Hydraulic operation for durability and adjustments.
- · Washes up to 30 vehicles per hour.