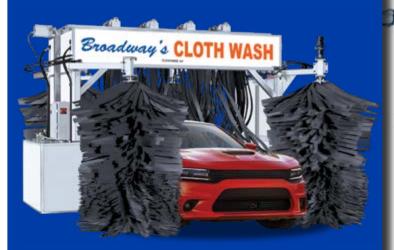

# **STATIONARY**

BW-FW292 Flex Wrap Drive-Thru Car Wash

### **FEATURES:**

- Oscillating soft cloth mitter curtain provides fast, gentle scrubbing action that thoroughly removes stubborn road film, dirt and grime.
- The wraparound side pads actually "wrap" around the entire vehicle. The 76" tall wraparounds are high enough for most SUVs, minivans and other large vehicles.
- · Reliable and low maintenance.
- Hydraulic operation for durability and easy adjustments.
- · Operates with or without a conveyor.
- · Washes up to 45 cars per hour.