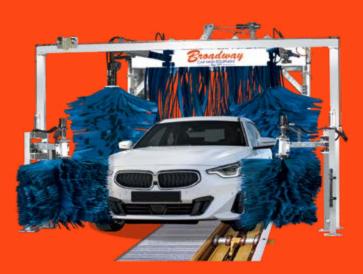

# ROLLOVER

ยพ-บ/ช9 Rollover Cloth Wash Drive-Thru

### **FEATURES:**

- Total vehicle coverage, double cycle for cars, SUVs, and minivans.
- Washes vehicles up to 84", 90" and 102" high.
- Quick and easy installation by factory technicians.
- Requires no harsh chemicals, just biodegradable soap and water.
- Installs as a drive-in/back-out or as a drive-thru.
- Car wash has onboard computer with self-diagnostic capabilities.
- Hydraulic operation for durability and adjustments.
- · Washes up to 30 vehicles per hour.