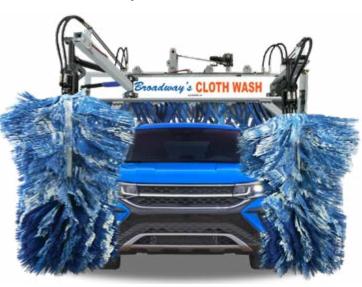

# CONVEYOR

BW-CONV-90 Over Under Conveyor Car Wash

### **FEATURES:**

- · Soft cloth cleaning of entire vehicle.
- Reversible hydraulic system for jam free operation.
- Dolly on-demand operation system.
- Front wheel pull or rear wheel push design.
- 458 Chain for ease of operation.
- Hardened UHMW polymer outside rail for rim friendly protection.
- Washes up to 80 cars per hour.